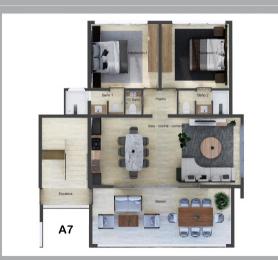

## Building: A B C D

| GoDominiconLife                                         |  |  |
|---------------------------------------------------------|--|--|
| MANUELA APARTHOTEL<br><sup>3er Nivel</sup><br>Bloque A7 |  |  |
|                                                         |  |  |
|                                                         |  |  |
|                                                         |  |  |
|                                                         |  |  |
|                                                         |  |  |
|                                                         |  |  |
|                                                         |  |  |
|                                                         |  |  |
|                                                         |  |  |