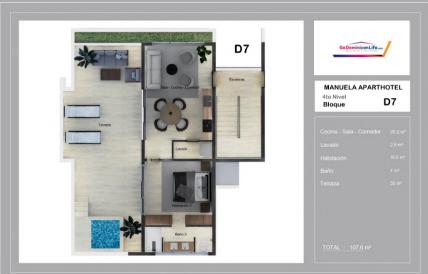

## Building: A B C D

| GoDominiconLife                                         |  |  |
|---------------------------------------------------------|--|--|
| MANUELA APARTHOTEL<br><sup>3er Nivel</sup><br>Bloque A7 |  |  |
|                                                         |  |  |
|                                                         |  |  |
|                                                         |  |  |
|                                                         |  |  |
|                                                         |  |  |
|                                                         |  |  |
|                                                         |  |  |
|                                                         |  |  |
|                                                         |  |  |

TOTAL : 116.7 m<sup>2</sup>

| MANUELA APARTHOTEL<br><sup>3er Nivel</sup><br>Bloque A8 |  |  |
|---------------------------------------------------------|--|--|
|                                                         |  |  |
|                                                         |  |  |
|                                                         |  |  |
|                                                         |  |  |
|                                                         |  |  |
|                                                         |  |  |
|                                                         |  |  |
|                                                         |  |  |
|                                                         |  |  |