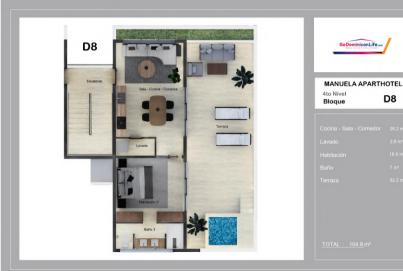

8 |  |  |
|---------------------------------------------------------|--|--|
|                                                         |  |  |
|                                                         |  |  |
|                                                         |  |  |
|                                                         |  |  |
|                                                         |  |  |
|                                                         |  |  |
|                                                         |  |  |
|                                                         |  |  |
|                                                         |  |  |

TOTAL : 116.6 m<sup>2</sup>

















#### MANUELA APARTHOTEL <sup>3er Nivel</sup> Bloque Blo





**B8** 



















## MANUELA APARTHOTEL





Las Terrenas Rep. Dom.