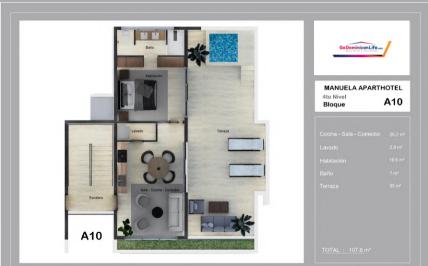

|  |  |

TOTAL : 116.7 m<sup>2</sup>



| MANUELA APARTHOTEL<br><sup>3er Nivel</sup><br>Bloque A8 |  |  |
|---------------------------------------------------------|--|--|
|                                                         |  |  |
|                                                         |  |  |
|                                                         |  |  |
|                                                         |  |  |
|                                                         |  |  |
|                                                         |  |  |
|                                                         |  |  |
|                                                         |  |  |
|                                                         |  |  |

TOTAL : 116.6 m<sup>2</sup>

















#### MANUELA APARTHOTEL <sup>3er Nivel</sup> Bloque Blo





**B8** 



















## MANUELA APARTHOTEL





Las Terrenas Rep. Dom.