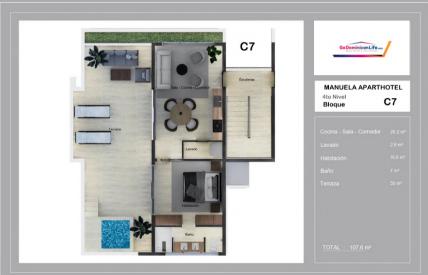

r>Bloque A8 |  |  |
|---------------------------------------------------------|--|--|
|                                                         |  |  |
|                                                         |  |  |
|                                                         |  |  |
|                                                         |  |  |
|                                                         |  |  |
|                                                         |  |  |
|                                                         |  |  |
|                                                         |  |  |
|                                                         |  |  |

TOTAL : 116.6 m<sup>2</sup>

















#### MANUELA APARTHOTEL <sup>3er Nivel</sup> Bloque Blo





**B8** 



















## MANUELA APARTHOTEL





Las Terrenas Rep. Dom.