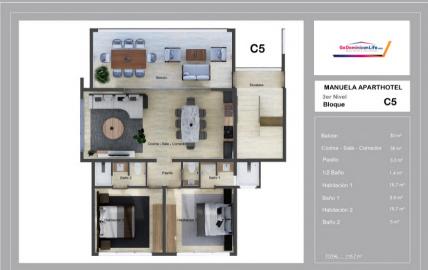

## Building: A B C D

| GoDominiconLife                                         |  |  |
|---------------------------------------------------------|--|--|
| MANUELA APARTHOTEL<br><sup>3er Nivel</sup><br>Bloque A7 |  |  |
|                                                         |  |  |
|                                                         |  |  |
|                                                         |  |  |
|                                                         |  |  |
|                                                         |  |  |
|                                                         |  |  |
|                                                         |  |  |
|                                                         |  |  |
|                                                         |  |  |