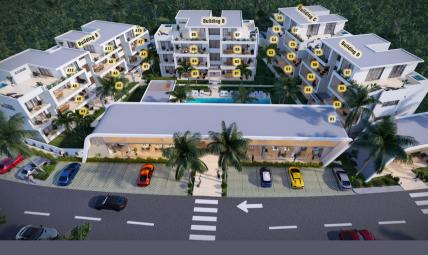

#### xecutíve Summary

Manuela Aparthotel is the 6th project of condos in Las Terrenas . It consists of:

- 36 apartments in total, distributed in 5 buildings.
- 21 apartments featuring 2 bedrooms
- 7 studios Penthouse featuring 1 bedroom
- 6 apartments featuring 3 bedrooms
- 2 studios Penthouse featuring 2 bedrooms
- Swimming pool
- 52 parking lots
- Commercial area of 300 m2 for a flexible use. For example:
- Restaurant
- Front desk
- Co-working space
- Business spaces

#### Building

10

100

0.10

Commercial building

<u>S</u>íte Plan

Building A = 12 units

Building B = 8 units

Building C = 8 units

Building D = 8 units