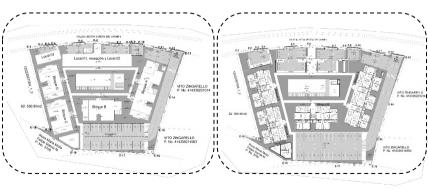

a flexible use. For example:
- Restaurant
- Front desk
- Co-working space
- Business spaces











In the heart of Las Terrenas touristic area, with walking access to most of the popular beaches, restaurants, shops and banks area.

Las Terrenas is a colorful beach town located on the North Coast of the Dominican Republic, in the Samaná peninsula. Over the past 20 years Las Terrenas has evolved from a small fishermen's village with little infrastructure to a growing tourism and expats destination without losing a bit of it's enchanting charm and breathtaking nature. It's visitors fall in love with the picturesque landscapes, virgin white sand beaches, endless palm groves and the friendly locals. Las Terrenas has it all for the slow pace Caribbean lifestyle.





#### Condomíníum Plan



#### MANUELA APARTHOTEL



#### Building

10

100

0.10

Commercial building

<u>S</u>íte Plan

Building A = 12 units

Building B = 8 units

Building C = 8 units

Building D = 8 units



## Building: A B C D



| GoDominiconLife                                         |  |  |
|---------------------------------------------------------|--|--|
| MANUELA APARTHOTEL<br><sup>3er Nivel</sup><br>Bloque A7 |  |  |
|                                                         |  |  |
|                                                         |  |  |
|                                                         |  |  |
|                                                         |  |  |
|                                                         |  |  |
|                                                         |