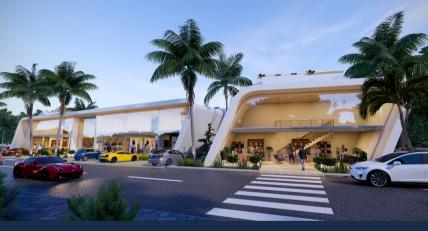

#### xecutíve Summary

Manuela Aparthotel is the 6th project of condos in Las Terrenas . It consists of:

- 36 apartments in total, distributed in 5 buildings.
- 21 apartments featuring 2 bedrooms
- 7 studios Penthouse featuring 1 bedroom
- 6 apartments featuring 3 bedrooms
- 2 studios Penthouse featuring 2 bedrooms
- Swimming pool
- 52 parking lots
- Commercial area of 300 m2 for a flexible use. For example:
- Restaurant
- Front desk
- Co-working space
- Business spaces

#### Building

10

100

0.10

Commercial building

<u>S</u>íte Plan

Building A = 12 units

Building B = 8 units