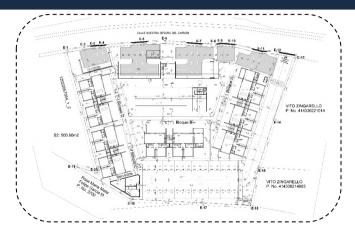

#### Building

10

100

0.10

Commercial building

<u>S</u>íte Plan

Building A = 12 units

Building B = 8 units

Building C = 8 units

Building D = 8 units