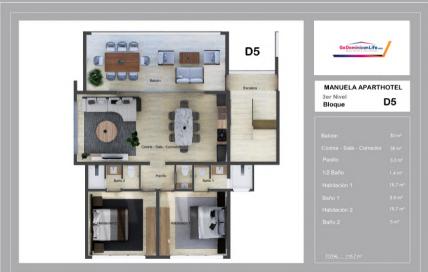

oque A8 |  |  |
|---------------------------------------------------------|--|--|
|                                                         |  |  |
|                                                         |  |  |
|                                                         |  |  |
|                                                         |  |  |
|                                                         |  |  |
|                                                         |  |  |
|                                                         |  |  |
|                                                         |  |  |
|                                                         |  |  |

TOTAL : 116.6 m<sup>2</sup>

















#### MANUELA APARTHOTEL <sup>3er Nivel</sup> Bloque Blo





**B8** 



















## MANUELA APARTHOTEL





Las Terrenas Rep. Dom.