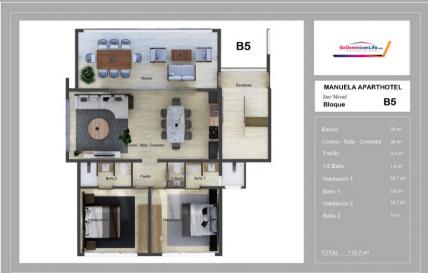

TOTAL : 116.7 m<sup>2</sup>

| MANUELA APARTHOTEL<br><sup>3er Nivel</sup><br>Bloque A8 |  |  |
|---------------------------------------------------------|--|--|
|                                                         |  |  |
|                                                         |  |  |
|                                                         |  |  |
|                                                         |  |  |
|                                                         |  |  |
|                                                         |  |  |
|                                                         |  |  |
|                                                         |  |  |
|                                                         |  |  |