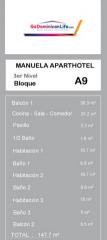

|  |  |

TOTAL : 116.7 m<sup>2</sup>



| MANUELA APARTHOTEL<br><sup>3er Nivel</sup><br>Bloque A8 |  |  |
|---------------------------------------------------------|--|--|
|                                                         |  |  |
|                                                         |  |  |
|                                                         |  |  |
|                                                         |  |  |
|                                                         |  |  |
|                                                         |  |  |
|                                                         |  |  |
|                                                         |  |  |
|                                                         |  |  |

TOTAL : 116.6 m<sup>2</sup>

















#### MANUELA APARTHOTEL <sup>3er Nivel</sup> Bloque Blo





**B8** 



















## MANUELA APARTHOTEL





Las Terrenas Rep. Dom.