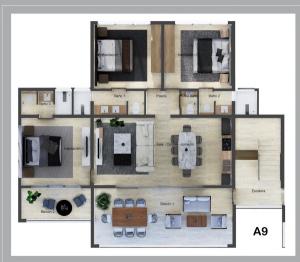

|  |  |

TOTAL : 116.7 m<sup>2</sup>



| MANUELA APARTHOTEL<br><sup>3er Nivel</sup><br>Bloque A8 |  |  |
|---------------------------------------------------------|--|--|
|                                                         |  |  |
|                                                         |  |  |
|                                                         |  |  |
|                                                         |  |  |
|                                                         |  |  |
|                                                         |  |  |
|                                                         |  |  |
|                                                         |  |  |
|                                                         |  |  |

TOTAL : 116.6 m<sup>2</sup>

















#### MANUELA APARTHOTEL <sup>3er Nivel</sup> Bloque Blo





**B8** 



















## MANUELA APARTHOTEL





Las Terrenas Rep. Dom.