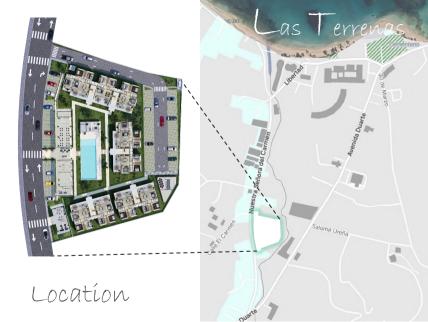

In the heart of Las Terrenas touristic area, with walking access to most of the popular beaches, restaurants, shops and banks area.

Las Terrenas is a colorful beach town located on the North Coast of the Dominican Republic, in the Samaná peninsula. Over the past 20 years Las Terrenas has evolved from a small fishermen's village with little infrastructure to a growing tourism and expats destination without losing a bit of it's enchanting charm and breathtaking nature. It's visitors fall in love with the picturesque landscapes, virgin white sand beaches, endless palm groves and the friendly locals. Las Terrenas has it all for the slow pace Caribbean lifestyle.