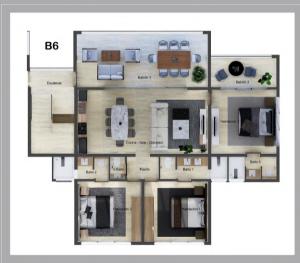

TOTAL : 116.7 m<sup>2</sup>



| MANUELA APARTHOTEL<br><sup>3er Nivel</sup><br>Bloque A8 |  |  |
|---------------------------------------------------------|--|--|
|                                                         |  |  |
|                                                         |  |  |
|                                                         |  |  |
|                                                         |  |  |
|                                                         |  |  |
|                                                         |  |  |
|                                                         |  |  |
|                                                         |  |  |
|                                                         |  |  |

TOTAL : 116.6 m<sup>2</sup>

















#### MANUELA APARTHOTEL <sup>3er Nivel</sup> Bloque Blo





**B8** 



















## MANUELA APARTHOTEL





Las Terrenas Rep. Dom.