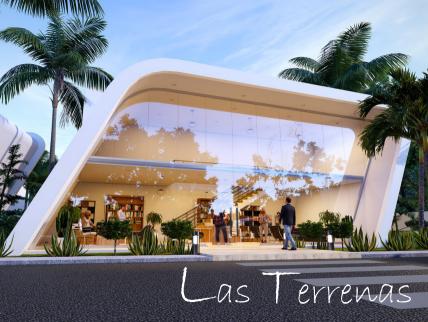

#### xecutíve Summary

Manuela Aparthotel is the 6th project of condos in Las Terrenas . It consists of:

- 36 apartments in total, distributed in 5 buildings.
- 21 apartments featuring 2 bedrooms
- 7 studios Penthouse featuring 1 bedroom
- 6 apartments featuring 3 bedrooms
- 2 studios Penthouse featuring 2 bedrooms
- Swimming pool
- 52 parking lots
- Commercial area of 300 m2 for a flexible use. For example:
- Restaurant
- Front desk
- Co-working space
- Business spaces

#### Building

10

100

0.10

Commercial building

<u>S</u>íte Plan

Building A = 12 units

Building B = 8 units