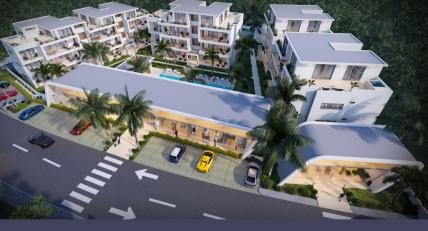

#### xecutíve Summary

Manuela Aparthotel is the 6th project of condos in Las Terrenas . It consists of:

- 36 apartments in total, distributed in 5 buildings.
- 21 apartments featuring 2 bedrooms
- 7 studios Penthouse featuring 1 bedroom
- 6 apartments featuring 3 bedrooms
- 2 studios Penthouse featuring 2 bedrooms
- Swimming pool
- 52 parking lots
- Commercial area of 300 m2 for a flexible use. For example:
- Restaurant
- Front desk
- Co-working space
- Business spaces

#### Building

10

100

0.10

Commercial building

<u>S</u>íte Plan

Building A = 12 units

Building B = 8 units