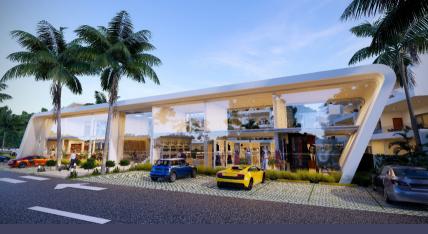

#### xecutíve Summary

Manuela Aparthotel is the 6th project of condos in Las Terrenas . It consists of:

- 36 apartments in total, distributed in 5 buildings.
- 21 apartments featuring 2 bedrooms
- 7 studios Penthouse featuring 1 bedroom
- 6 apartments featuring 3 bedrooms
- 2 studios Penthouse featuring 2 bedrooms
- Swimming pool
- 52 parking lots
- Commercial area of 300 m2 for a flexible use. For example:
- Restaurant
- Front desk
- Co-working space
- Business spaces

#### Building

10

100

0.10

Commercial building

<u>S</u>íte Plan

Building A = 12 units

Building B = 8 units