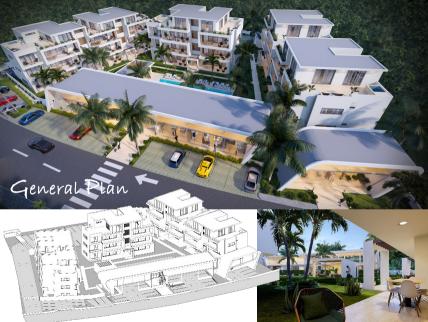

#### Condomíníum Plan

#### MANUELA APARTHOTEL

#### Building

10

100

0.10

Commercial building

<u>S</u>íte Plan

Building A = 12 units

Building B = 8 units

Building C = 8 units

Building D = 8 units