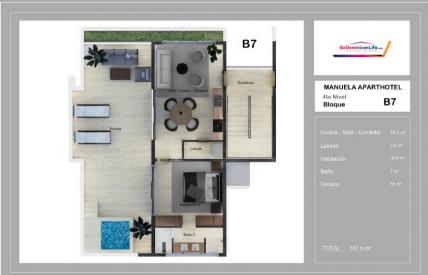

3er Nivel</sup><br>Bloque A8 |  |  |
|---------------------------------------------------------|--|--|
|                                                         |  |  |
|                                                         |  |  |
|                                                         |  |  |
|                                                         |  |  |
|                                                         |  |  |
|                                                         |  |  |
|                                                         |  |  |
|                                                         |  |  |
|                                                         |  |  |

TOTAL : 116.6 m<sup>2</sup>

















#### MANUELA APARTHOTEL <sup>3er Nivel</sup> Bloque Blo





**B8** 



















## MANUELA APARTHOTEL





Las Terrenas Rep. Dom.