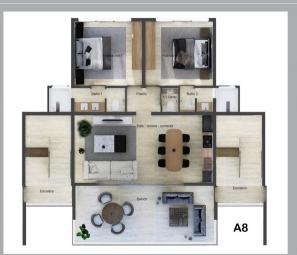

TOTAL : 116.7 m<sup>2</sup>

| MANUELA APARTHOTEL<br><sup>3er Nivel</sup><br>Bloque A8 |  |  |
|---------------------------------------------------------|--|--|
|                                                         |  |  |
|                                                         |  |  |
|                                                         |  |  |
|                                                         |  |  |
|                                                         |  |  |
|                                                         |  |  |
|                                                         |  |  |
|                                                         |  |  |
|                                                         |  |  |

TOTAL : 116.6 m<sup>2</sup>