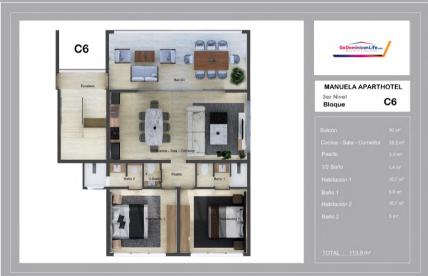

## Building: A B C D

| GoDominiconLife                                         |  |  |
|---------------------------------------------------------|--|--|
| MANUELA APARTHOTEL<br><sup>3er Nivel</sup><br>Bloque A7 |  |  |
|                                                         |  |  |
|                                                         |  |  |
|                                                         |  |  |
|                                                         |  |  |
|                                                         |  |  |
|                                                         |  |  |
|                                                         |  |  |
|                                                         |  |  |
|                                                         |  |  |