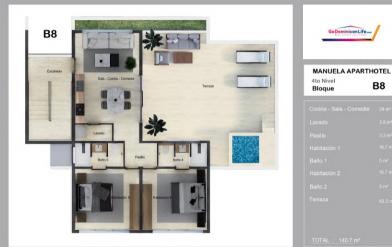

r Nivel</sup><br>Bloque A8 |  |  |
|---------------------------------------------------------|--|--|
|                                                         |  |  |
|                                                         |  |  |
|                                                         |  |  |
|                                                         |  |  |
|                                                         |  |  |
|                                                         |  |  |
|                                                         |  |  |
|                                                         |  |  |
|                                                         |  |  |

TOTAL : 116.6 m<sup>2</sup>

















#### MANUELA APARTHOTEL <sup>3er Nivel</sup> Bloque Blo





**B8** 



















## MANUELA APARTHOTEL





Las Terrenas Rep. Dom.