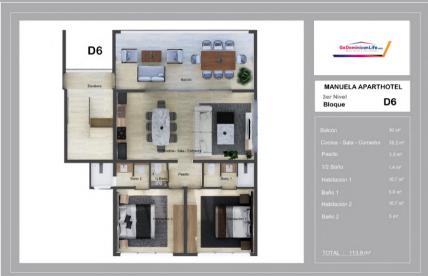

ue A8 |  |  |
|---------------------------------------------------------|--|--|
|                                                         |  |  |
|                                                         |  |  |
|                                                         |  |  |
|                                                         |  |  |
|                                                         |  |  |
|                                                         |  |  |
|                                                         |  |  |
|                                                         |  |  |
|                                                         |  |  |

TOTAL : 116.6 m<sup>2</sup>

















#### MANUELA APARTHOTEL <sup>3er Nivel</sup> Bloque Blo





**B8** 



















## MANUELA APARTHOTEL





Las Terrenas Rep. Dom.