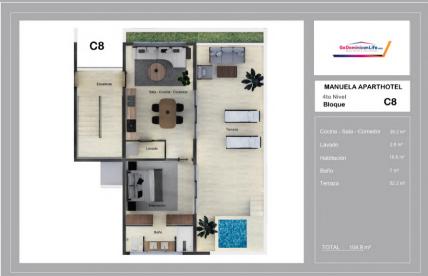

Bloque A8 |  |  |
|---------------------------------------------------------|--|--|
|                                                         |  |  |
|                                                         |  |  |
|                                                         |  |  |
|                                                         |  |  |
|                                                         |  |  |
|                                                         |  |  |
|                                                         |  |  |
|                                                         |  |  |
|                                                         |  |  |

TOTAL : 116.6 m<sup>2</sup>

















#### MANUELA APARTHOTEL <sup>3er Nivel</sup> Bloque Blo





**B8** 



















## MANUELA APARTHOTEL





Las Terrenas Rep. Dom.