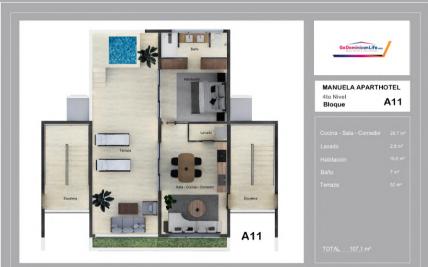

## Building: A B C D

| GoDominiconLife                                         |  |  |
|---------------------------------------------------------|--|--|
| MANUELA APARTHOTEL<br><sup>3er Nivel</sup><br>Bloque A7 |  |  |
|                                                         |  |  |
|                                                         |  |  |
|                                                         |  |  |
|                                                         |  |  |
|                                                         |  |  |
|                                                         |  |  |
|                                                         |  |  |
|                                                         |  |  |
|                                                         |  |  |