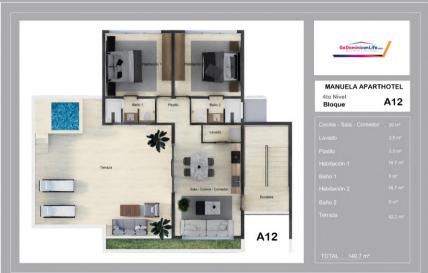

## Building: A B C D

| GoDominiconLife                                         |  |  |
|---------------------------------------------------------|--|--|
| MANUELA APARTHOTEL<br><sup>3er Nivel</sup><br>Bloque A7 |  |  |
|                                                         |  |  |
|                                                         |  |  |
|                                                         |  |  |
|                                                         |  |  |
|                                                         |  |  |
|                                                         |  |  |
|                                                         |  |  |
|                                                         |  |  |
|                                                         |  |  |